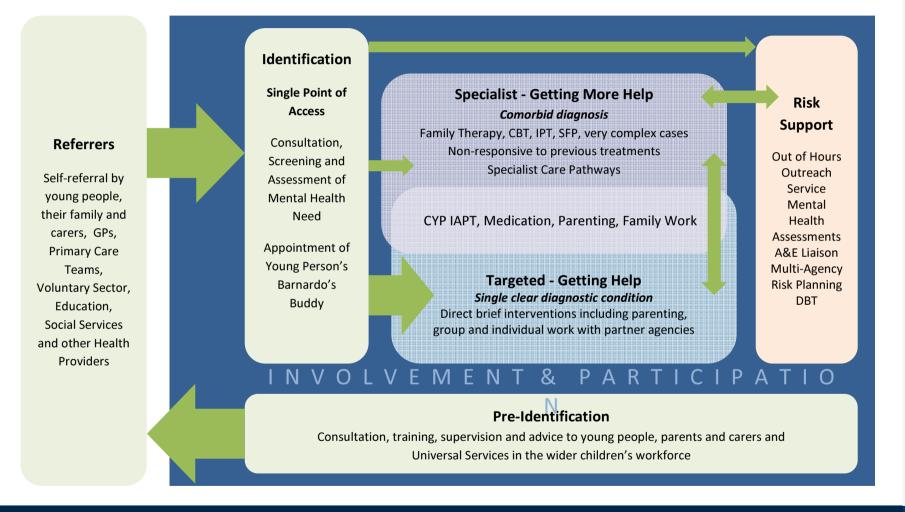

# **Buckinghamshire CAMHS**

Pauline Scully Michelle Kukielka



Believe in children Barnardo's South East & Anglia

A brief overview of key aspects of our approach Key elements of service delivery



# Our Approach:

- Child and Young Person-Centred
- Accessible
- Holistic
- Tailored
- Involving
- Supporting
- Outcomes-focussed



#### **Our Service Model**



Caring, safe and excellent

Oxford Health NHS

#### Care Pathway for Mood and Stress





# The Barnardo's Buddy :

- Matched
- Engagement
- Appointments
- Targeted Interventions
- More help

## Vulnerable Children and Young People

A young person's experience in the new model

#### A seamless service



### **Buckinghamshire CAMHS**

Thank you

A brief overview of key aspects of our approach Key elements of service delivery