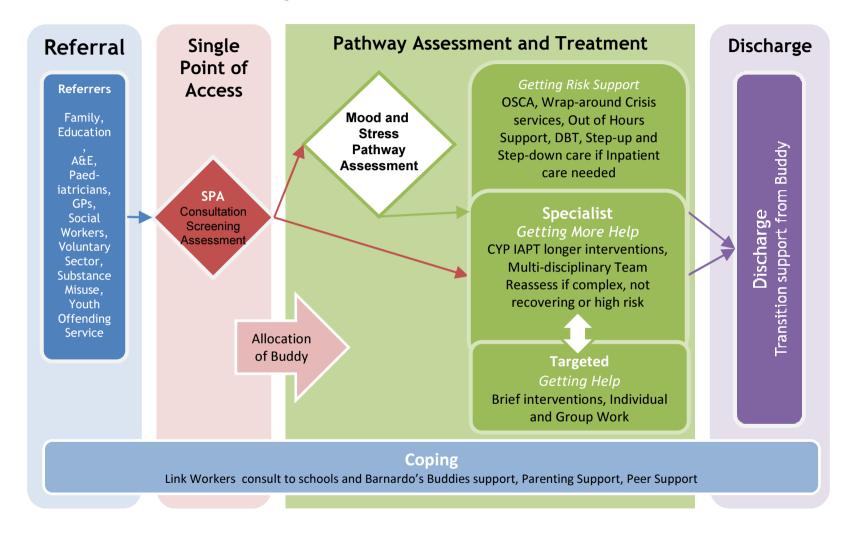

# **Buckinghamshire CAMHS**

Pauline Scully Michelle Kukielka



Believe in children Barnardo's South East & Anglia

A brief overview of key aspects of our approach Key elements of service delivery



# Our Approach:

- Child and Young Person-Centred
- Accessible
- Holistic
- Tailored
- Involving
- Supporting
- Outcomes-focussed



#### **Our Service Model**



Caring, safe and excellent

Oxford Health NHS

#### Care Pathway for Mood and Stress





# The Barnardo's Buddy :

- Matched
- Engagement
- Appointments
- Targeted Interventions
- More help

## Vulnerable Children and Young People

A young person's experience in the new model

#### A seamless service



### **Buckinghamshire CAMHS**

Thank you

A brief overview of key aspects of our approach Key elements of service delivery